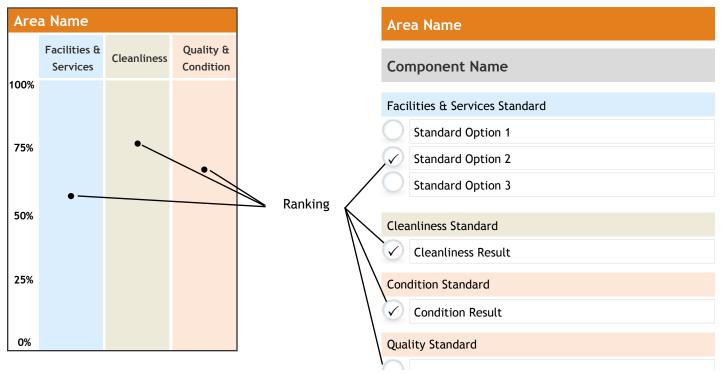

Throughout the assessment report, only the ranking achieved is shown.

The charts on page 5 show the ranking achieved in the 3 key areas at each area. The ranking is indicated by a black dot. Page 6 onwards show you standards awarded in each area.

For example:

For example:

The table below shows a 3.5 STAR Rating for Alexander Holiday Apartments. The result has been determined by the property's Quality & Condition, which has the lowest ranking of the three key areas of assessment.

| Facilities<br>& Services     | Cleanliness                 | Quality & Condition          | STAR Rating         |
|------------------------------|-----------------------------|------------------------------|---------------------|
| 78%                          | 94%                         | 60%                          | 3.5 STAR            |
| Excellent (85%-100%)         | Excellent (95%-100%)        | Excellent (90%-100%)         | ****                |
| Superior<br>(70%-84%)        | Very Good                   | Superior<br>(75%-89%)        | ****                |
| Very Good<br>(60%-69%)       |                             | Very Good<br>(65%-74%)       | ***                 |
| Good                         | (85-94%)                    | Good<br>(55%-64%)            | ***                 |
| (50%-59%)                    |                             | Reasonable<br>(45%-54%)      | ***                 |
| Moderate                     |                             | Moderate<br>(35%-44%)        | ***                 |
| (30%-49%)                    | Good                        | Adequate<br>(30%-34%)        | **                  |
| Acceptable<br>(20%-29%)      | (75-84%)                    | Satisfactory (25%-29%)       | **                  |
|                              |                             | Acceptable (20%-24%)         | *                   |
| Rating Under Review (0%-19%) | Rating Under Review (0-74%) | Rating Under Review (0%-19%) | Rating Under Review |