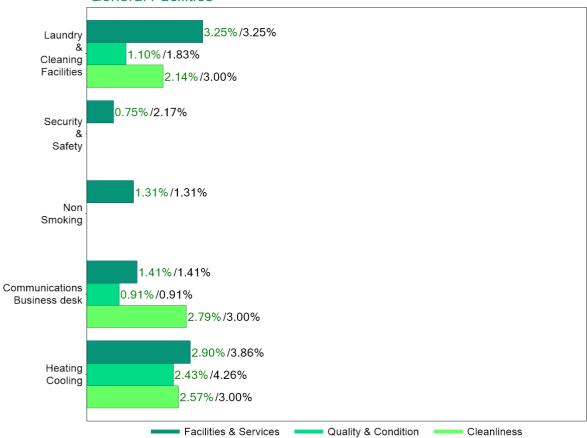

# Kitchen Facilities

Overall Results Summary

| Room Criteria                            | Facilities & | Your Score | Quality & | Your Score | Cleanliness      | Your Score |
|------------------------------------------|--------------|------------|-----------|------------|------------------|------------|
| Guest Services                           | Services     |            | Condition |            |                  |            |
|                                          | 10.0007      | / 2 / M    |           |            |                  |            |
| General Services                         | 10.00%       | 6.36%      |           |            |                  |            |
| Recreational Facilities                  |              |            |           |            |                  |            |
| Swimming Pool                            | 3.67%        | 2.75%      | 4.00%     | 4.00%      | 3.00%            | 3.00%      |
| Spa                                      | 1.83%        | 1.83%      | 2.00%     | 1.43%      | 3.00%            | 3.00%      |
| Tennis Court & Playground                | 3.67%        | 0.92%      | 2.00%     | 2.00%      | 3.00%            | 3.00%      |
| Other Recreational Facilities            | 1.83%        | 1.83%      | 2.00%     | 1.43%      | 3.00%            | 2.57%      |
| Exterior                                 |              |            |           |            |                  |            |
| Barbeque                                 | 2.25%        | 1.50%      | 3.00%     | 2.14%      | 1.40%            | 1.20%      |
| Parking Area/Driveways                   | 1.35%        | 1.35%      | 3.00%     | 2.14%      | 1.40%            | 1.40%      |
| Signage                                  |              |            | 2.50%     | 1.79%      | 1.40%            | 1.20%      |
| Gardens & Landscape                      | 5.40%        | 5.40%      | 4.00%     | 3.43%      | 1.40%            | 1.40%      |
| Building Exterior                        |              |            | 4.50%     | 3.21%      | 1.40%            | 1.20%      |
| Bedroom                                  |              |            |           |            |                  |            |
| Bedcover                                 |              |            | 1.95%     | 1.27%      | 2.22%            | 2.22%      |
| Bedding                                  | 4.90%        | 4.90%      | 4.05%     | 2.43%      | 2.24%            | 2.24%      |
| Mattress                                 | 2.18%        | 1.09%      | 6.37%     | 5.10%      | <del>2.22%</del> | N/A        |
| Clothes Storage/Bedroom                  | 1.30%        | 1.02%      | 1.95%     | 0.78%      | 2.22%            | 2.09%      |
| Furnishings                              |              |            |           |            |                  |            |
| Bedside lighting                         | 0.58%        | 0.00%      | 1.19%     | 0.56%      | 2.22%            | 1.90%      |
| Bedroom lighting                         | 0.64%        | 0.64%      | 1.30%     | 0.69%      | 2.22%            | 2.22%      |
| Window Coverings/Privacy                 | 2.20%        | 1.89%      | 2.99%     | 2.05%      | 2.22%            | 1.90%      |
| Free floor space - Bedroom               | 2.20%        | 1.26%      |           |            |                  |            |
| Walls/Ceiling finishes - Bedroom         |              |            | 2.60%     | 1.34%      | 2.22%            | 2.06%      |
| Floor Coverings - Bedroom                |              |            | 2.60%     | 1.56%      | 2.22%            | 2.22%      |
| Bathroom                                 |              |            |           |            |                  |            |
| Bathroom Type                            | 4.84%        | 4.84%      |           |            |                  |            |
| Shower Recess/Bath                       | 0.96%        | 0.48%      | 3.58%     | 2.58%      | 2.63%            | 2.57%      |
| Hand basin/Benchtop/Vanity               | 0.56%        | 0.49%      | 2.52%     | 1.81%      | 2.63%            | 2.63%      |
| Bathroom Fittings                        | 0.72%        | 0.36%      | 2.08%     | 1.80%      | 2.62%            | 2.62%      |
| Toilet Area                              | 0.75%        | 0.75%      | 3.41%     | 2.27%      | 2.63%            | 2.63%      |
| Bathroom Lighting                        | 0.56%        | 0.56%      | 2.12%     | 1.27%      | 2.62%            | 2.62%      |
| Personal Amenities                       | 0.66%        | 0.25%      |           |            |                  |            |
| Towelling                                | 0.66%        | 0.38%      | 3.16%     | 1.90%      | 2.63%            | 2.63%      |
| Window Coverings/Privacy                 | 0.62%        | 0.62%      |           |            |                  |            |
| Bathroom Floor Space                     | 1.34%        | 0.34%      |           |            |                  |            |
| Walls & Ceiling - Bathroom               | 1.0 1/0      | 0.0 1/0    | 2.01%     | 1.51%      | 2.62%            | 2.62%      |
| Floor Coverings - Bathroom               |              |            | 2.12%     | 1.55%      | 2.62%            | 2.62%      |
| Ventilation                              | 1.33%        | 1.33%      | 2.12/0    | 1.00/6     | 2.02/6           | 2.02/6     |
|                                          | 1.55/6       | 1.55/6     |           |            |                  |            |
| Lounge and Dining Area                   |              |            |           |            |                  |            |
| Entertainment Facilities                 | 1.83%        | 1.52%      | 1.40%     | 1.06%      | 1.71%            | 1.71%      |
| Lounge Seating                           | 2.43%        | 2.43%      | 1.10%     | 0.66%      | 1.72%            | 1.72%      |
| Dining Table/Chairs                      | 2.43%        | 2.43%      | 1.10%     | 0.72%      | 1.72%            | 1.72%      |
| Lounge & Dining Lighting                 | 1.62%        | 1.62%      | 0.60%     | 0.27%      | 1.71%            | 1.71%      |
| Lounge & Dining Window Coverings/Privacy | 2.03%        | 1.35%      | 1.20%     | 0.75%      | 1.72%            | 1.72%      |
| Free Floor Space - Lounge & Dining       | 4.66%        | 0.93%      |           |            |                  |            |
| Walls/Ceiling Finishes - Lounge &        |              | 711 270    | 0.80%     | 0.41%      | 1.71%            | 1.59%      |
| Dining                                   |              |            |           |            |                  |            |
| Floor Coverings - Lounge & Dining        |              |            | 0.80%     | 0.48%      | 1.71%            | 1.71%      |
| General Facilities                       |              |            |           |            |                  |            |
| Laundry & Cleaning Facilities            | 3.25%        | 3.25%      | 1.83%     | 1.10%      | 3.00%            | 2.14%      |

| Security & Safety                        | 2.17%   | 0.75%  |         |        |         |        |
|------------------------------------------|---------|--------|---------|--------|---------|--------|
| Non-Smoking                              | 1.31%   | 1.31%  |         |        |         |        |
| Communications/Business desk             | 1.41%   | 1.41%  | 0.91%   | 0.91%  | 3.00%   | 2.79%  |
| Heating/Cooling                          | 3.86%   | 2.90%  | 4.26%   | 2.43%  | 3.00%   | 2.57%  |
| Kitchen Facilities                       |         |        |         |        |         |        |
| Tea/Coffee & Cutlery/Crockery/Glassware  | 3.43%   | 3.43%  | 3.30%   | 2.83%  | 3.80%   | 3.53%  |
| Kitchen Appliances                       | 5.94%   | 5.53%  | 3.54%   | 1.56%  | 3.80%   | 3.47%  |
| Kitchen Dishwashing, Bench and Cupboards | 4.34%   | 3.93%  | 3.35%   | 2.23%  | 3.80%   | 3.62%  |
| Kitchen Lighting                         | 2.29%   | 2.29%  | 1.34%   | 0.51%  | 3.80%   | 3.26%  |
| Kitchen Floor Coverings                  |         |        | 1.47%   | 1.03%  | 3.80%   | 3.80%  |
| TOTAL MAX POSSIBLE                       | 100.00% | 78.22% | 100.00% | 68.99% | 97.78%  | 92.82% |
| CWI adjusted                             | 100.00% | 79.00% | 100.00% | 69.00% | 100.00% | 95.00% |