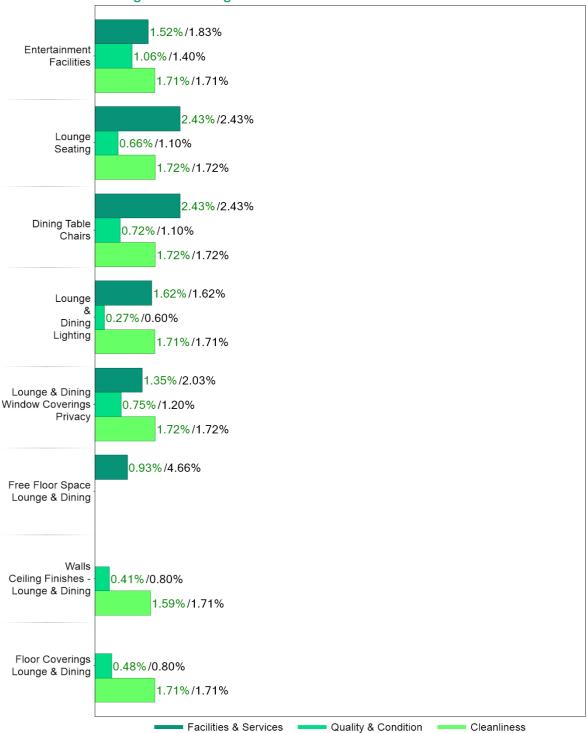

# **Recreational Facilities**

Lounge and Dining Area

# Kitchen Facilities

Overall Results Summary

| Room Criteria                            | Facilities & | Your Score | Quality & | Your Score | Cleanliness      | Your Score |
|------------------------------------------|--------------|------------|-----------|------------|------------------|------------|
| Guest Services                           | Services     |            | Condition |            |                  |            |
|                                          | 10.0007      | / 2 / M    |           |            |                  |            |
| General Services                         | 10.00%       | 6.36%      |           |            |                  |            |
| Recreational Facilities                  |              |            |           |            |                  |            |
| Swimming Pool                            | 3.67%        | 2.75%      | 4.00%     | 4.00%      | 3.00%            | 3.00%      |
| Spa                                      | 1.83%        | 1.83%      | 2.00%     | 1.43%      | 3.00%            | 3.00%      |
| Tennis Court & Playground                | 3.67%        | 0.92%      | 2.00%     | 2.00%      | 3.00%            | 3.00%      |
| Other Recreational Facilities            | 1.83%        | 1.83%      | 2.00%     | 1.43%      | 3.00%            | 2.57%      |
| Exterior                                 |              |            |           |            |                  |            |
| Barbeque                                 | 2.25%        | 1.50%      | 3.00%     | 2.14%      | 1.40%            | 1.20%      |
| Parking Area/Driveways                   | 1.35%        | 1.35%      | 3.00%     | 2.14%      | 1.40%            | 1.40%      |
| Signage                                  |              |            | 2.50%     | 1.79%      | 1.40%            | 1.20%      |
| Gardens & Landscape                      | 5.40%        | 5.40%      | 4.00%     | 3.43%      | 1.40%            | 1.40%      |
| Building Exterior                        |              |            | 4.50%     | 3.21%      | 1.40%            | 1.20%      |
| Bedroom                                  |              |            |           |            |                  |            |
| Bedcover                                 |              |            | 1.95%     | 1.27%      | 2.22%            | 2.22%      |
| Bedding                                  | 4.90%        | 4.90%      | 4.05%     | 2.43%      | 2.24%            | 2.24%      |
| Mattress                                 | 2.18%        | 1.09%      | 6.37%     | 5.10%      | <del>2.22%</del> | N/A        |
| Clothes Storage/Bedroom                  | 1.30%        | 1.02%      | 1.95%     | 0.78%      | 2.22%            | 2.09%      |
| Furnishings                              |              |            |           |            |                  |            |
| Bedside lighting                         | 0.58%        | 0.00%      | 1.19%     | 0.56%      | 2.22%            | 1.90%      |
| Bedroom lighting                         | 0.64%        | 0.64%      | 1.30%     | 0.69%      | 2.22%            | 2.22%      |
| Window Coverings/Privacy                 | 2.20%        | 1.89%      | 2.99%     | 2.05%      | 2.22%            | 1.90%      |
| Free floor space - Bedroom               | 2.20%        | 1.26%      |           |            |                  |            |
| Walls/Ceiling finishes - Bedroom         |              |            | 2.60%     | 1.34%      | 2.22%            | 2.06%      |
| Floor Coverings - Bedroom                |              |            | 2.60%     | 1.56%      | 2.22%            | 2.22%      |
| Bathroom                                 |              |            |           |            |                  |            |
| Bathroom Type                            | 4.84%        | 4.84%      |           |            |                  |            |
| Shower Recess/Bath                       | 0.96%        | 0.48%      | 3.58%     | 2.58%      | 2.63%            | 2.57%      |
| Hand basin/Benchtop/Vanity               | 0.56%        | 0.49%      | 2.52%     | 1.81%      | 2.63%            | 2.63%      |
| Bathroom Fittings                        | 0.72%        | 0.36%      | 2.08%     | 1.80%      | 2.62%            | 2.62%      |
| Toilet Area                              | 0.75%        | 0.75%      | 3.41%     | 2.27%      | 2.63%            | 2.63%      |
| Bathroom Lighting                        | 0.56%        | 0.56%      | 2.12%     | 1.27%      | 2.62%            | 2.62%      |
| Personal Amenities                       | 0.66%        | 0.25%      |           |            |                  |            |
| Towelling                                | 0.66%        | 0.38%      | 3.16%     | 1.90%      | 2.63%            | 2.63%      |
| Window Coverings/Privacy                 | 0.62%        | 0.62%      |           |            |                  |            |
| Bathroom Floor Space                     | 1.34%        | 0.34%      |           |            |                  |            |
| Walls & Ceiling - Bathroom               | 1.0 1/0      | 0.0 1/0    | 2.01%     | 1.51%      | 2.62%            | 2.62%      |
| Floor Coverings - Bathroom               |              |            | 2.12%     | 1.55%      | 2.62%            | 2.62%      |
| Ventilation                              | 1.33%        | 1.33%      | 2.12/0    | 1.00/6     | 2.02/6           | 2.02/6     |
|                                          | 1.55/6       | 1.55/6     |           |            |                  |            |
| Lounge and Dining Area                   |              |            |           |            |                  |            |
| Entertainment Facilities                 | 1.83%        | 1.52%      | 1.40%     | 1.06%      | 1.71%            | 1.71%      |
| Lounge Seating                           | 2.43%        | 2.43%      | 1.10%     | 0.66%      | 1.72%            | 1.72%      |
| Dining Table/Chairs                      | 2.43%        | 2.43%      | 1.10%     | 0.72%      | 1.72%            | 1.72%      |
| Lounge & Dining Lighting                 | 1.62%        | 1.62%      | 0.60%     | 0.27%      | 1.71%            | 1.71%      |
| Lounge & Dining Window Coverings/Privacy | 2.03%        | 1.35%      | 1.20%     | 0.75%      | 1.72%            | 1.72%      |
| Free Floor Space - Lounge & Dining       | 4.66%        | 0.93%      |           |            |                  |            |
| Walls/Ceiling Finishes - Lounge &        |              | 711 270    | 0.80%     | 0.41%      | 1.71%            | 1.59%      |
| Dining                                   |              |            |           |            |                  |            |
| Floor Coverings - Lounge & Dining        |              |            | 0.80%     | 0.48%      | 1.71%            | 1.71%      |
| General Facilities                       |              |            |           |            |                  |            |
| Laundry & Cleaning Facilities            | 3.25%        | 3.25%      | 1.83%     | 1.10%      | 3.00%            | 2.14%      |