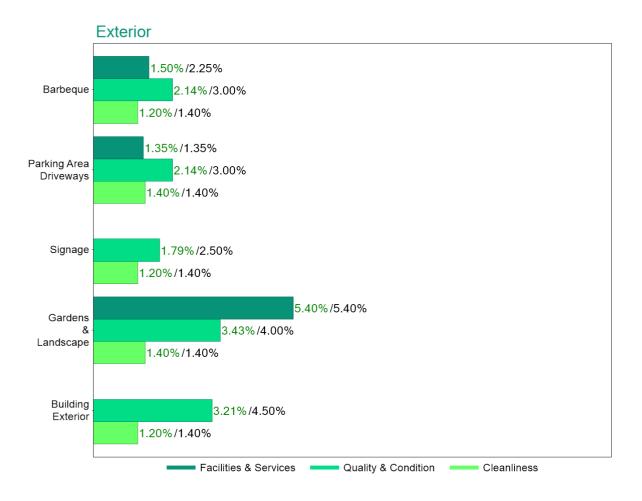

# **Exterior**

# **Barbeque**

**Facilities & Services** 

CWI Score: 2.25%

Actual Property CWI Score: 1.50%

| Barbeque facilities                                                                                              | Max Score | Score<br>Awarded |
|------------------------------------------------------------------------------------------------------------------|-----------|------------------|
| Individual barbeque provided for each unit, villa, apartment, cottage or house.                                  | 3         |                  |
| Communal barbeque provided for use by all guests within the complex.                                             | 1         | *                |
| None                                                                                                             | 0         |                  |
| Barbeque facilities are fully protected from weather (e.g. rain/wind) with protection on two sides and overhead. |           |                  |
| Yes                                                                                                              | 3         | *                |
| No                                                                                                               | 0         |                  |

**Condition & Quality** 

CWI Score: 3.00%

Actual Property CWI Score: 2.14%

Quality

No Quality Guidelines apply.

#### Cleanliness

CWI Score: 1.40%

Actual Property CWI Score: 1.20%

| Cleanliness Element  | Cleanliness Description | Max Score | Score<br>Awarded |
|----------------------|-------------------------|-----------|------------------|
| BBQ Area cleanliness |                         |           |                  |
|                      | None                    | 7         |                  |
|                      | Light                   | 6         | *                |
|                      | Moderate                | 4         |                  |
|                      | Severe/Heavy            | 1         |                  |

# **Parking Area/Driveways**

# **Facilities & Services**

CWI Score: 1.35%

Actual Property CWI Score: 1.35%

| Onsite parking for each unit, apartment, villa, cottage, or house, allowance for CBD properties of car space for 25% of guest accommodation | Max Score | Score<br>Awarded |
|---------------------------------------------------------------------------------------------------------------------------------------------|-----------|------------------|
| Yes                                                                                                                                         | 4         | *                |
| No                                                                                                                                          | 0         |                  |
| Parking accessible via key, intercom, or electronic card provided onsite.                                                                   |           |                  |
| Yes                                                                                                                                         | 2         | *                |
| No                                                                                                                                          | 0         |                  |
| Under cover parking provided on site for all rooms, city allowance applies.                                                                 |           |                  |
| Yes                                                                                                                                         | 3         | *                |
| No                                                                                                                                          | 0         |                  |
| Video surveillance of car parking area and external common areas.                                                                           |           |                  |
| Yes                                                                                                                                         | 3         | *                |
| No                                                                                                                                          | 0         |                  |

#### **Condition & Quality**

CWI Score: 3.00%

Actual Property CWI Score: 2.14%

# Cleanliness

CWI Score: 1.40%

Actual Property CWI Score: 1.40%

| Cleanliness Element  | Cleanliness Description | Max Score | Score<br>Awarded |
|----------------------|-------------------------|-----------|------------------|
| Parking Area/Drivewa | ys cleanliness          |           |                  |
|                      | None                    | 7         | *                |
|                      | Light                   | 6         |                  |
|                      | Moderate                | 4         |                  |

# Signage

#### **Facilities & Services**

No Facilities and Services score applies.

#### **Condition & Quality**

CWI Score: 2.50%

Actual Property CWI Score: 1.79%

#### Cleanliness

CWI Score: 1.40%

Actual Property CWI Score: 1.20%

| Cleanliness Element | Cleanliness Description | Max Score    | Score<br>Awarded |
|---------------------|-------------------------|--------------|------------------|
| Signage cleanliness |                         |              |                  |
|                     | None                    | 7            |                  |
|                     | Light                   | 6            | *                |
|                     | Moderate                | 4            |                  |
|                     | Severe/Heavy            | 1            |                  |
|                     | N/A                     | CWI Adjusted |                  |
| Signage cleanliness |                         |              |                  |
|                     | None                    | 7            |                  |
|                     | Few Issues (< 3)        | 6            | *                |
|                     | Some Issues (3-4)       | 4            |                  |
|                     | Major Issues (> 4)      | 1            |                  |
|                     | N/A                     | CWI Adjusted |                  |

# Gardens & Landscape

#### **Facilities & Services**

CWI Score: 5.40%

Actual Property CWI Score: 5.40%

| External areas of property are landscaped, including garden areas.                | Max Score | Score<br>Awarded |
|-----------------------------------------------------------------------------------|-----------|------------------|
| Yes                                                                               | 4         | *                |
| No                                                                                | 0         |                  |
| Outdoor settings                                                                  |           |                  |
| Outdoor setting provided at individual unit, apartment, villa, cottage, or house. | 3         | *                |
| Communal outdoor setting provided sufficient for all in house guests.             | 1         |                  |
| None                                                                              | 0         |                  |

#### **Condition & Quality**

CWI Score: 4.00%

Actual Property CWI Score: 3.43%

# Cleanliness

CWI Score: 1.40%

Actual Property CWI Score: 1.40%

| Cleanliness Element   | Cleanliness Description | Max Score    | Score<br>Awarded |
|-----------------------|-------------------------|--------------|------------------|
| Gardens & Landscap    | es cleanliness          |              |                  |
|                       | None                    | 7            | *                |
|                       | Light                   | 6            |                  |
|                       | Moderate                | 4            |                  |
|                       | Severe/Heavy            | 1            |                  |
|                       | N/A                     | CWI Adjusted |                  |
| Gardens & Landscap    | es cleanliness          |              |                  |
|                       | None                    | 7            | *                |
|                       | Few Issues (< 3)        | 6            | , ,              |
|                       | Some Issues (3-4)       | 4            |                  |
|                       | Major Issues (> 4)      | 1            |                  |
|                       | N/A                     | CWI Adjusted |                  |
| Outdoor Setting clear | lliness                 |              |                  |
|                       | None                    | 7            | *                |
|                       | Light                   | 6            | , ,              |
|                       | Moderate                | 4            |                  |
|                       | Severe/Heavy            | 1            |                  |
|                       | N/A                     | CWI Adjusted |                  |
| Outdoor Setting clear | lliness                 |              |                  |
|                       | None                    | 7            | *                |
|                       | Few Issues (< 3)        | 6            |                  |
|                       | Some Issues (3-4)       | 4            |                  |
|                       | Major Issues (> 4)      | 1            |                  |
|                       | N/A                     | CWI Adjusted |                  |

# **Building Exterior**

#### **Condition & Quality**

CWI Score: 4.50%

Actual Property CWI Score: 3.21%

#### Cleanliness

CWI Score: 1.40%

Actual Property CWI Score: 1.20%

| Cleanliness Element     | Cleanliness Description | Max Score    | Score<br>Awarded |
|-------------------------|-------------------------|--------------|------------------|
| Building Exterior clean | liness                  |              |                  |
|                         | None                    | 7            |                  |
|                         | Light                   | 6            | *                |
|                         | Moderate                | 4            |                  |
|                         | Severe/Heavy            | 1            |                  |
|                         | N/A                     | CWI Adjusted |                  |
| Building Exterior clean | liness                  |              |                  |
|                         | None                    | 7            |                  |
|                         | Few Issues (< 3)        | 6            | *                |
|                         | Some Issues (3-4)       | 4            |                  |
|                         | Major Issues (> 4)      | 1            |                  |
|                         | N/A                     | CWI Adjusted |                  |