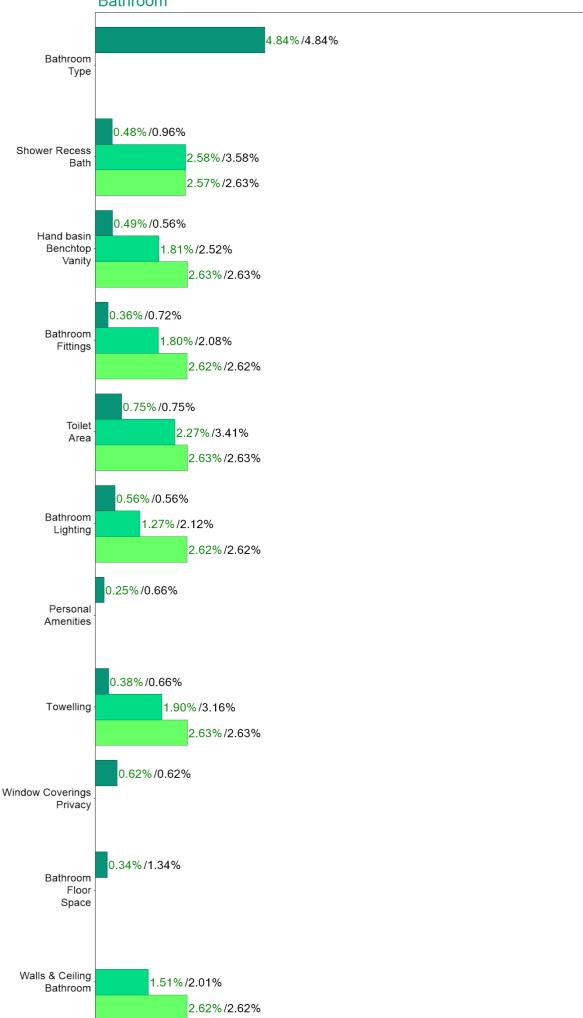

# Kitchen Facilities

Overall Results Summary

| Room Criteria                            | Facilities & | Your Score | Quality & | Your Score | Cleanliness      | Your Score |
|------------------------------------------|--------------|------------|-----------|------------|------------------|------------|
| Guest Services                           | Services     |            | Condition |            |                  |            |
|                                          | 10.0007      | / 2 / M    |           |            |                  |            |
| General Services                         | 10.00%       | 6.36%      |           |            |                  |            |
| Recreational Facilities                  |              |            |           |            |                  |            |
| Swimming Pool                            | 3.67%        | 2.75%      | 4.00%     | 4.00%      | 3.00%            | 3.00%      |
| Spa                                      | 1.83%        | 1.83%      | 2.00%     | 1.43%      | 3.00%            | 3.00%      |
| Tennis Court & Playground                | 3.67%        | 0.92%      | 2.00%     | 2.00%      | 3.00%            | 3.00%      |
| Other Recreational Facilities            | 1.83%        | 1.83%      | 2.00%     | 1.43%      | 3.00%            | 2.57%      |
| Exterior                                 |              |            |           |            |                  |            |
| Barbeque                                 | 2.25%        | 1.50%      | 3.00%     | 2.14%      | 1.40%            | 1.20%      |
| Parking Area/Driveways                   | 1.35%        | 1.35%      | 3.00%     | 2.14%      | 1.40%            | 1.40%      |
| Signage                                  |              |            | 2.50%     | 1.79%      | 1.40%            | 1.20%      |
| Gardens & Landscape                      | 5.40%        | 5.40%      | 4.00%     | 3.43%      | 1.40%            | 1.40%      |
| Building Exterior                        |              |            | 4.50%     | 3.21%      | 1.40%            | 1.20%      |
| Bedroom                                  |              |            |           |            |                  |            |
| Bedcover                                 |              |            | 1.95%     | 1.27%      | 2.22%            | 2.22%      |
| Bedding                                  | 4.90%        | 4.90%      | 4.05%     | 2.43%      | 2.24%            | 2.24%      |
| Mattress                                 | 2.18%        | 1.09%      | 6.37%     | 5.10%      | <del>2.22%</del> | N/A        |
| Clothes Storage/Bedroom                  | 1.30%        | 1.02%      | 1.95%     | 0.78%      | 2.22%            | 2.09%      |
| Furnishings                              |              |            |           |            |                  |            |
| Bedside lighting                         | 0.58%        | 0.00%      | 1.19%     | 0.56%      | 2.22%            | 1.90%      |
| Bedroom lighting                         | 0.64%        | 0.64%      | 1.30%     | 0.69%      | 2.22%            | 2.22%      |
| Window Coverings/Privacy                 | 2.20%        | 1.89%      | 2.99%     | 2.05%      | 2.22%            | 1.90%      |
| Free floor space - Bedroom               | 2.20%        | 1.26%      |           |            |                  |            |
| Walls/Ceiling finishes - Bedroom         |              |            | 2.60%     | 1.34%      | 2.22%            | 2.06%      |
| Floor Coverings - Bedroom                |              |            | 2.60%     | 1.56%      | 2.22%            | 2.22%      |
| Bathroom                                 |              |            |           |            |                  |            |
| Bathroom Type                            | 4.84%        | 4.84%      |           |            |                  |            |
| Shower Recess/Bath                       | 0.96%        | 0.48%      | 3.58%     | 2.58%      | 2.63%            | 2.57%      |
| Hand basin/Benchtop/Vanity               | 0.56%        | 0.49%      | 2.52%     | 1.81%      | 2.63%            | 2.63%      |
| Bathroom Fittings                        | 0.72%        | 0.36%      | 2.08%     | 1.80%      | 2.62%            | 2.62%      |
| Toilet Area                              | 0.75%        | 0.75%      | 3.41%     | 2.27%      | 2.63%            | 2.63%      |
| Bathroom Lighting                        | 0.56%        | 0.56%      | 2.12%     | 1.27%      | 2.62%            | 2.62%      |
| Personal Amenities                       | 0.66%        | 0.25%      |           |            |                  |            |
| Towelling                                | 0.66%        | 0.38%      | 3.16%     | 1.90%      | 2.63%            | 2.63%      |
| Window Coverings/Privacy                 | 0.62%        | 0.62%      |           |            |                  |            |
| Bathroom Floor Space                     | 1.34%        | 0.34%      |           |            |                  |            |
| Walls & Ceiling - Bathroom               | 1.0 1/0      | 0.0 1/0    | 2.01%     | 1.51%      | 2.62%            | 2.62%      |
| Floor Coverings - Bathroom               |              |            | 2.12%     | 1.55%      | 2.62%            | 2.62%      |
| Ventilation                              | 1.33%        | 1.33%      | 2.12/0    | 1.00/6     | 2.02/6           | 2.02/6     |
|                                          | 1.55/6       | 1.55/6     |           |            |                  |            |
| Lounge and Dining Area                   |              |            |           |            |                  |            |
| Entertainment Facilities                 | 1.83%        | 1.52%      | 1.40%     | 1.06%      | 1.71%            | 1.71%      |
| Lounge Seating                           | 2.43%        | 2.43%      | 1.10%     | 0.66%      | 1.72%            | 1.72%      |
| Dining Table/Chairs                      | 2.43%        | 2.43%      | 1.10%     | 0.72%      | 1.72%            | 1.72%      |
| Lounge & Dining Lighting                 | 1.62%        | 1.62%      | 0.60%     | 0.27%      | 1.71%            | 1.71%      |
| Lounge & Dining Window Coverings/Privacy | 2.03%        | 1.35%      | 1.20%     | 0.75%      | 1.72%            | 1.72%      |
| Free Floor Space - Lounge & Dining       | 4.66%        | 0.93%      |           |            |                  |            |
| Walls/Ceiling Finishes - Lounge &        |              | 711 270    | 0.80%     | 0.41%      | 1.71%            | 1.59%      |
| Dining                                   |              |            |           |            |                  |            |
| Floor Coverings - Lounge & Dining        |              |            | 0.80%     | 0.48%      | 1.71%            | 1.71%      |
| General Facilities                       |              |            |           |            |                  |            |
| Laundry & Cleaning Facilities            | 3.25%        | 3.25%      | 1.83%     | 1.10%      | 3.00%            | 2.14%      |