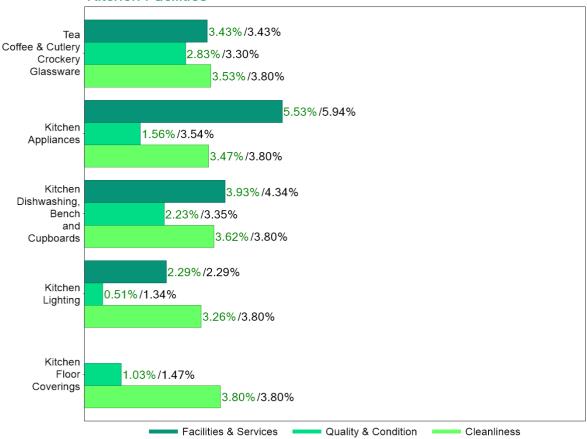

# Kitchen Facilities

Overall Results Summary

| Room Criteria                            | Facilities & | Your Score | Quality & | Your Score | Cleanliness      | Your Score |
|------------------------------------------|--------------|------------|-----------|------------|------------------|------------|
| Guest Services                           | Services     |            | Condition |            |                  |            |
|                                          | 10.0007      | / 2 / M    |           |            |                  |            |
| General Services                         | 10.00%       | 6.36%      |           |            |                  |            |
| Recreational Facilities                  |              |            |           |            |                  |            |
| Swimming Pool                            | 3.67%        | 2.75%      | 4.00%     | 4.00%      | 3.00%            | 3.00%      |
| Spa                                      | 1.83%        | 1.83%      | 2.00%     | 1.43%      | 3.00%            | 3.00%      |
| Tennis Court & Playground                | 3.67%        | 0.92%      | 2.00%     | 2.00%      | 3.00%            | 3.00%      |
| Other Recreational Facilities            | 1.83%        | 1.83%      | 2.00%     | 1.43%      | 3.00%            | 2.57%      |
| Exterior                                 |              |            |           |            |                  |            |
| Barbeque                                 | 2.25%        | 1.50%      | 3.00%     | 2.14%      | 1.40%            | 1.20%      |
| Parking Area/Driveways                   | 1.35%        | 1.35%      | 3.00%     | 2.14%      | 1.40%            | 1.40%      |
| Signage                                  |              |            | 2.50%     | 1.79%      | 1.40%            | 1.20%      |
| Gardens & Landscape                      | 5.40%        | 5.40%      | 4.00%     | 3.43%      | 1.40%            | 1.40%      |
| Building Exterior                        |              |            | 4.50%     | 3.21%      | 1.40%            | 1.20%      |
| Bedroom                                  |              |            |           |            |                  |            |
| Bedcover                                 |              |            | 1.95%     | 1.27%      | 2.22%            | 2.22%      |
| Bedding                                  | 4.90%        | 4.90%      | 4.05%     | 2.43%      | 2.24%            | 2.24%      |
| Mattress                                 | 2.18%        | 1.09%      | 6.37%     | 5.10%      | <del>2.22%</del> | N/A        |
| Clothes Storage/Bedroom                  | 1.30%        | 1.02%      | 1.95%     | 0.78%      | 2.22%            | 2.09%      |
| Furnishings                              |              |            |           |            |                  |            |
| Bedside lighting                         | 0.58%        | 0.00%      | 1.19%     | 0.56%      | 2.22%            | 1.90%      |
| Bedroom lighting                         | 0.64%        | 0.64%      | 1.30%     | 0.69%      | 2.22%            | 2.22%      |
| Window Coverings/Privacy                 | 2.20%        | 1.89%      | 2.99%     | 2.05%      | 2.22%            | 1.90%      |
| Free floor space - Bedroom               | 2.20%        | 1.26%      |           |            |                  |            |
| Walls/Ceiling finishes - Bedroom         |              |            | 2.60%     | 1.34%      | 2.22%            | 2.06%      |
| Floor Coverings - Bedroom                |              |            | 2.60%     | 1.56%      | 2.22%            | 2.22%      |
| Bathroom                                 |              |            |           |            |                  |            |
| Bathroom Type                            | 4.84%        | 4.84%      |           |            |                  |            |
| Shower Recess/Bath                       | 0.96%        | 0.48%      | 3.58%     | 2.58%      | 2.63%            | 2.57%      |
| Hand basin/Benchtop/Vanity               | 0.56%        | 0.49%      | 2.52%     | 1.81%      | 2.63%            | 2.63%      |
| Bathroom Fittings                        | 0.72%        | 0.36%      | 2.08%     | 1.80%      | 2.62%            | 2.62%      |
| Toilet Area                              | 0.75%        | 0.75%      | 3.41%     | 2.27%      | 2.63%            | 2.63%      |
| Bathroom Lighting                        | 0.56%        | 0.56%      | 2.12%     | 1.27%      | 2.62%            | 2.62%      |
| Personal Amenities                       | 0.66%        | 0.25%      |           |            |                  |            |
| Towelling                                | 0.66%        | 0.38%      | 3.16%     | 1.90%      | 2.63%            | 2.63%      |
| Window Coverings/Privacy                 | 0.62%        | 0.62%      |           |            |                  |            |
| Bathroom Floor Space                     | 1.34%        | 0.34%      |           |            |                  |            |
| Walls & Ceiling - Bathroom               | 1.0 1/0      | 0.0 1/0    | 2.01%     | 1.51%      | 2.62%            | 2.62%      |
| Floor Coverings - Bathroom               |              |            | 2.12%     | 1.55%      | 2.62%            | 2.62%      |
| Ventilation                              | 1.33%        | 1.33%      | 2.12/0    | 1.00/6     | 2.02/6           | 2.02/6     |
|                                          | 1.55/6       | 1.55/6     |           |            |                  |            |
| Lounge and Dining Area                   |              |            |           |            |                  |            |
| Entertainment Facilities                 | 1.83%        | 1.52%      | 1.40%     | 1.06%      | 1.71%            | 1.71%      |
| Lounge Seating                           | 2.43%        | 2.43%      | 1.10%     | 0.66%      | 1.72%            | 1.72%      |
| Dining Table/Chairs                      | 2.43%        | 2.43%      | 1.10%     | 0.72%      | 1.72%            | 1.72%      |
| Lounge & Dining Lighting                 | 1.62%        | 1.62%      | 0.60%     | 0.27%      | 1.71%            | 1.71%      |
| Lounge & Dining Window Coverings/Privacy | 2.03%        | 1.35%      | 1.20%     | 0.75%      | 1.72%            | 1.72%      |
| Free Floor Space - Lounge & Dining       | 4.66%        | 0.93%      |           |            |                  |            |
| Walls/Ceiling Finishes - Lounge &        |              | 711 270    | 0.80%     | 0.41%      | 1.71%            | 1.59%      |
| Dining                                   |              |            |           |            |                  |            |
| Floor Coverings - Lounge & Dining        |              |            | 0.80%     | 0.48%      | 1.71%            | 1.71%      |
| General Facilities                       |              |            |           |            |                  |            |
| Laundry & Cleaning Facilities            | 3.25%        | 3.25%      | 1.83%     | 1.10%      | 3.00%            | 2.14%      |

| Security & Safety                        | 2.17%   | 0.75%  |         |        |         |        |
|------------------------------------------|---------|--------|---------|--------|---------|--------|
| Non-Smoking                              | 1.31%   | 1.31%  |         |        |         |        |
| Communications/Business desk             | 1.41%   | 1.41%  | 0.91%   | 0.91%  | 3.00%   | 2.79%  |
| Heating/Cooling                          | 3.86%   | 2.90%  | 4.26%   | 2.43%  | 3.00%   | 2.57%  |
| Kitchen Facilities                       |         |        |         |        |         |        |
| Tea/Coffee & Cutlery/Crockery/Glassware  | 3.43%   | 3.43%  | 3.30%   | 2.83%  | 3.80%   | 3.53%  |
| Kitchen Appliances                       | 5.94%   | 5.53%  | 3.54%   | 1.56%  | 3.80%   | 3.47%  |
| Kitchen Dishwashing, Bench and Cupboards | 4.34%   | 3.93%  | 3.35%   | 2.23%  | 3.80%   | 3.62%  |
| Kitchen Lighting                         | 2.29%   | 2.29%  | 1.34%   | 0.51%  | 3.80%   | 3.26%  |
| Kitchen Floor Coverings                  |         |        | 1.47%   | 1.03%  | 3.80%   | 3.80%  |
| TOTAL MAX POSSIBLE                       | 100.00% | 78.22% | 100.00% | 68.99% | 97.78%  | 92.82% |
| CWI adjusted                             | 100.00% | 79.00% | 100.00% | 69.00% | 100.00% | 95.00% |