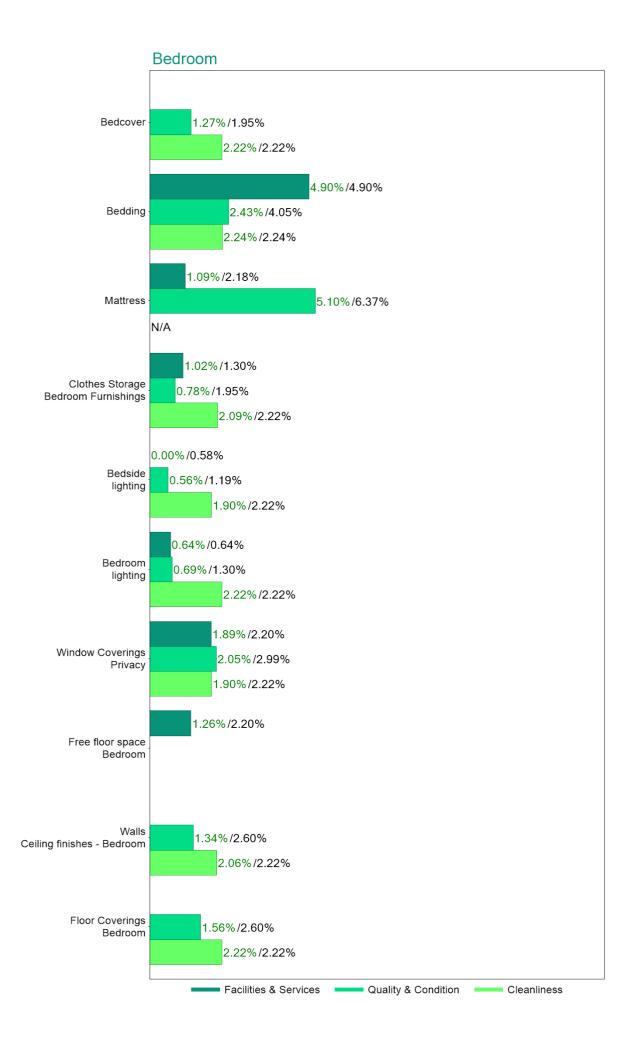

# **Bedroom**

#### **Bedcover**

This area includes the bed cover; bedspread; decorative sheet; quilt cover; decorative pillow/throws; bed base covering/valance. The durability of commercial products is recognised, however these may not always meet guests' expectations for the luxury market - e.g. down quilts.

# Condition & Quality

CWI Score: 1.95%

Actual Property CWI Score: 1.27%

#### Cleanliness

CWI Score: 2.22%

Actual Property CWI Score: 2.22%

| Cleanliness Element  | Cleanliness Description | Max Score    | Score<br>Awarded |
|----------------------|-------------------------|--------------|------------------|
| Bedcover cleanliness |                         |              |                  |
|                      | None                    | 7            | *                |
|                      | Light                   | 6            |                  |
|                      | Moderate                | 4            |                  |
|                      | Severe/Heavy            | 1            |                  |
|                      | N/A                     | CWI Adjusted |                  |
| Bedcover cleanliness |                         |              |                  |
|                      | None                    | 7            | *                |
|                      | Few Issues (< 3)        | 6            |                  |
|                      | Some Issues (3-4)       | 4            |                  |
|                      | Major Issues (> 4)      | 1            |                  |
|                      | N/A                     | CWI Adjusted |                  |

## **Bedding**

This area includes the quilt/blankets, sheets, pillowcases, mattress & pillow protectors & pillows. The durability of commercial products is recognised, however these may not always meet guest's expectations for the luxury market (e.g. down quilts).

## **Facilities & Services**

CWI Score: 4.90%

Actual Property CWI Score: 4.90%

| Bedding provided                                                                                 | Max Score | Score<br>Awarded |
|--------------------------------------------------------------------------------------------------|-----------|------------------|
| Bedding provided (and made up) for all beds.                                                     | 5         | *                |
| Bedding provided (and made up) but not to all beds.                                              | 3         |                  |
| Bedding is available for hire.                                                                   | 1         |                  |
| None                                                                                             | 0         |                  |
| All pillows have protective cover.                                                               |           |                  |
| Yes                                                                                              | 3         | *                |
| No                                                                                               | 0         |                  |
| All mattresses have a protective cover. May/may not have stain/waterproof barrier.               |           |                  |
| Yes                                                                                              | 3         | *                |
| No                                                                                               | 0         |                  |
| Additional blanket/quilt provided for each bed – available in room or from 24 hour housekeeping. |           |                  |
| Yes                                                                                              | 2         | *                |
| No                                                                                               | 0         |                  |

## **Condition & Quality**

CWI Score: 4.05%

Actual Property CWI Score: 2.43%