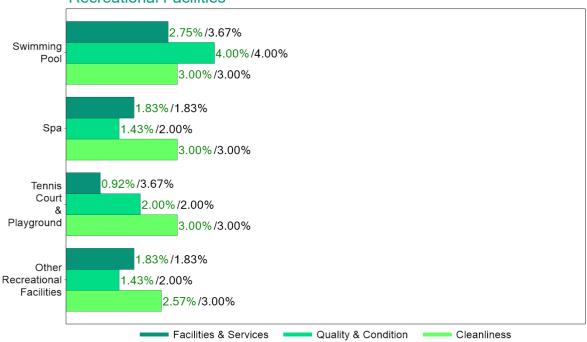

# **Swimming Pool**

**Facilities & Services** 

CWI Score: 3.67%

Actual Property CWI Score: 2.75%

| Swimming pool size                                       | Max Score | Score<br>Awarded |
|----------------------------------------------------------|-----------|------------------|
| Large swimming pool (minimum size 15m x 5m or 75 sqm).   | 4         |                  |
| Medium swimming pool (minimum size of 10m x 4m or 40sqm) | 3         | *                |
| Small swimming pool (minimum size 24sqm)                 | 2         |                  |
| Swimming pool (size less then 24sqm)                     | 1         |                  |
| None                                                     | 0         |                  |

**Condition & Quality** 

CWI Score: 4.00%

Actual Property CWI Score: 4.00%

Quality

No Quality Guidelines apply.

#### Cleanliness

CWI Score: 3.00%

Actual Property CWI Score: 3.00%

| Cleanliness Element | Cleanliness Description | Max Score    | Score<br>Awarded |
|---------------------|-------------------------|--------------|------------------|
| Pool cleanliness    |                         |              |                  |
|                     | None                    | 7            | *                |
|                     | Light                   | 6            |                  |
|                     | Moderate                | 4            |                  |
|                     | Severe/Heavy            | 1            |                  |
|                     | N/A                     | CWI Adjusted |                  |