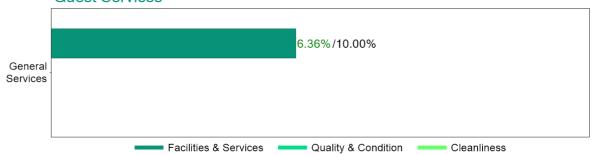

#### **General Services**

**Facilities & Services** 

CWI Score: 10.00%

Actual Property CWI Score: 6.36%

| Public broadband or WIFI access from communal or shared areas          | Max Score | Score<br>Awarded |  |
|------------------------------------------------------------------------|-----------|------------------|--|
| Yes                                                                    | 3         | *                |  |
| No                                                                     | 0         |                  |  |
| Housekeeping services                                                  |           |                  |  |
| Housekeeping services available upon request and included in the rate. | 4         | *                |  |
| Housekeeping services available upon request and fee-based.            | 3         |                  |  |
| None                                                                   | 0         |                  |  |
| Guest access to light snacks/drinks via vending machine                |           |                  |  |
| Yes                                                                    | 2         |                  |  |
| No                                                                     | 0         | *                |  |
| Other guest services (max.1) -                                         |           |                  |  |
| Yes                                                                    | 2         |                  |  |
| No                                                                     | 0         | *                |  |