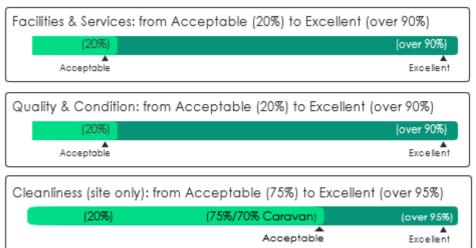

#### Star Rating Awarded

Facilities & Services Rating: 79.00% Quality & Condition Rating: 69.00%

Cleanliness Rating: 95.00%

Site-Assessment Star Rating: 4 Star

| Star Rating         | Facilities & Services       | Quality & Condition         | Cleanliness                                                                 |
|---------------------|-----------------------------|-----------------------------|-----------------------------------------------------------------------------|
| 5 Star              | Excellent (85-100%)         | Excellent (90-100%)         | Excellent (95-100%)                                                         |
| 4.5 Star            | Superior (70-84%)           | Superior (75-89%)           | Very Good (85-94%)                                                          |
| 4 Star              | Very Good (60-69%)          | Very Good (65-74%)          |                                                                             |
| 3.5 Star            | Cood (50 50%)               | Good (55 – 64%)             |                                                                             |
| 3 Star              | Good (50-59%)               | Reasonable (45-54%)         |                                                                             |
| 2.5 Star            | Madarata (20 4097)          | Moderate (35-44%)           | Good<br>(70-84%) Caravan Park                                               |
| 2 Star              | Moderate (30-49%)           | Adequate (30-34%)           | (75-84%) All other categories                                               |
| 1.5 Star            | Acceptable (20-29%)         | Satisfactory (25-29%)       |                                                                             |
| 1 Star              | Acceptable (20-27%)         | Acceptable (20-24%)         |                                                                             |
| Rating Under Review | Rating Under Review (0-19%) | Rating Under Review (0-19%) | Rating Under Review<br>(0-69%) Caravan Park<br>(0–74%) All other categories |

| Security & Safety                        | 2.17%   | 0.75%  |         |        |         |        |
|------------------------------------------|---------|--------|---------|--------|---------|--------|
| Non-Smoking                              | 1.31%   | 1.31%  |         |        |         |        |
| Communications/Business desk             | 1.41%   | 1.41%  | 0.91%   | 0.91%  | 3.00%   | 2.79%  |
| Heating/Cooling                          | 3.86%   | 2.90%  | 4.26%   | 2.43%  | 3.00%   | 2.57%  |
| Kitchen Facilities                       |         |        |         |        |         |        |
| Tea/Coffee & Cutlery/Crockery/Glassware  | 3.43%   | 3.43%  | 3.30%   | 2.83%  | 3.80%   | 3.53%  |
| Kitchen Appliances                       | 5.94%   | 5.53%  | 3.54%   | 1.56%  | 3.80%   | 3.47%  |
| Kitchen Dishwashing, Bench and Cupboards | 4.34%   | 3.93%  | 3.35%   | 2.23%  | 3.80%   | 3.62%  |
| Kitchen Lighting                         | 2.29%   | 2.29%  | 1.34%   | 0.51%  | 3.80%   | 3.26%  |
| Kitchen Floor Coverings                  |         |        | 1.47%   | 1.03%  | 3.80%   | 3.80%  |
| TOTAL MAX POSSIBLE                       | 100.00% | 78.22% | 100.00% | 68.99% | 97.78%  | 92.82% |
| CWI adjusted                             | 100.00% | 79.00% | 100.00% | 69.00% | 100.00% | 95.00% |