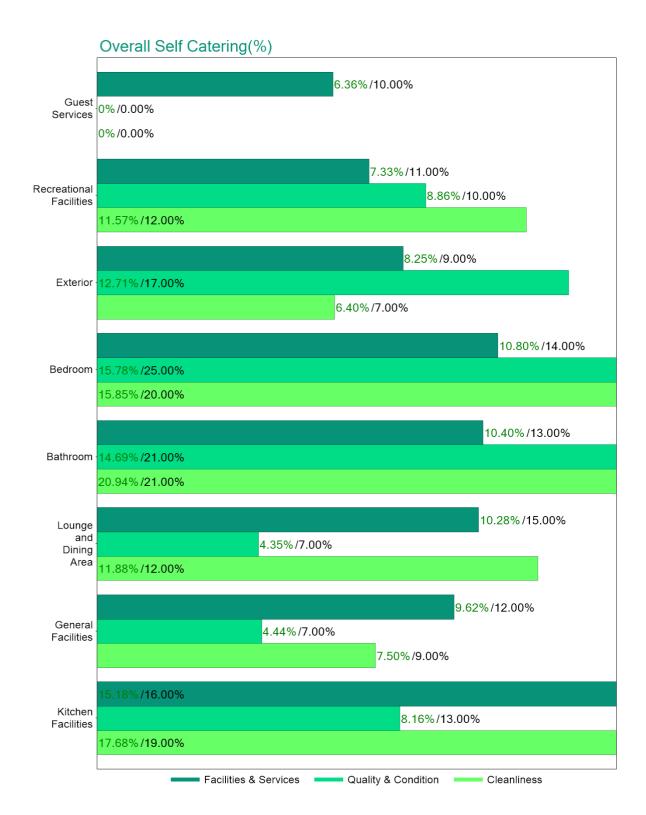

# Pre-Assessment Results - Consumer Importance Weighting Index

Below you will find a summary of your performance/score in relation to the total possible Consumer Weighting Index Score for each criteria.

# Kitchen Facilities

Overall Results Summary

| Room Criteria                            | Facilities & | Your Score | Quality & | Your Score | Cleanliness      | Your Score |
|------------------------------------------|--------------|------------|-----------|------------|------------------|------------|
| Guest Services                           | Services     |            | Condition |            |                  |            |
|                                          | 10.0007      | / 2 / M    |           |            |                  |            |
| General Services                         | 10.00%       | 6.36%      |           |            |                  |            |
| Recreational Facilities                  |              |            |           |            |                  |            |
| Swimming Pool                            | 3.67%        | 2.75%      | 4.00%     | 4.00%      | 3.00%            | 3.00%      |
| Spa                                      | 1.83%        | 1.83%      | 2.00%     | 1.43%      | 3.00%            | 3.00%      |
| Tennis Court & Playground                | 3.67%        | 0.92%      | 2.00%     | 2.00%      | 3.00%            | 3.00%      |
| Other Recreational Facilities            | 1.83%        | 1.83%      | 2.00%     | 1.43%      | 3.00%            | 2.57%      |
| Exterior                                 |              |            |           |            |                  |            |
| Barbeque                                 | 2.25%        | 1.50%      | 3.00%     | 2.14%      | 1.40%            | 1.20%      |
| Parking Area/Driveways                   | 1.35%        | 1.35%      | 3.00%     | 2.14%      | 1.40%            | 1.40%      |
| Signage                                  |              |            | 2.50%     | 1.79%      | 1.40%            | 1.20%      |
| Gardens & Landscape                      | 5.40%        | 5.40%      | 4.00%     | 3.43%      | 1.40%            | 1.40%      |
| Building Exterior                        |              |            | 4.50%     | 3.21%      | 1.40%            | 1.20%      |
| Bedroom                                  |              |            |           |            |                  |            |
| Bedcover                                 |              |            | 1.95%     | 1.27%      | 2.22%            | 2.22%      |
| Bedding                                  | 4.90%        | 4.90%      | 4.05%     | 2.43%      | 2.24%            | 2.24%      |
| Mattress                                 | 2.18%        | 1.09%      | 6.37%     | 5.10%      | <del>2.22%</del> | N/A        |
| Clothes Storage/Bedroom                  | 1.30%        | 1.02%      | 1.95%     | 0.78%      | 2.22%            | 2.09%      |
| Furnishings                              |              |            |           |            |                  |            |
| Bedside lighting                         | 0.58%        | 0.00%      | 1.19%     | 0.56%      | 2.22%            | 1.90%      |
| Bedroom lighting                         | 0.64%        | 0.64%      | 1.30%     | 0.69%      | 2.22%            | 2.22%      |
| Window Coverings/Privacy                 | 2.20%        | 1.89%      | 2.99%     | 2.05%      | 2.22%            | 1.90%      |
| Free floor space - Bedroom               | 2.20%        | 1.26%      |           |            |                  |            |
| Walls/Ceiling finishes - Bedroom         |              |            | 2.60%     | 1.34%      | 2.22%            | 2.06%      |
| Floor Coverings - Bedroom                |              |            | 2.60%     | 1.56%      | 2.22%            | 2.22%      |
| Bathroom                                 |              |            |           |            |                  |            |
| Bathroom Type                            | 4.84%        | 4.84%      |           |            |                  |            |
| Shower Recess/Bath                       | 0.96%        | 0.48%      | 3.58%     | 2.58%      | 2.63%            | 2.57%      |
| Hand basin/Benchtop/Vanity               | 0.56%        | 0.49%      | 2.52%     | 1.81%      | 2.63%            | 2.63%      |
| Bathroom Fittings                        | 0.72%        | 0.36%      | 2.08%     | 1.80%      | 2.62%            | 2.62%      |
| Toilet Area                              | 0.75%        | 0.75%      | 3.41%     | 2.27%      | 2.63%            | 2.63%      |
| Bathroom Lighting                        | 0.56%        | 0.56%      | 2.12%     | 1.27%      | 2.62%            | 2.62%      |
| Personal Amenities                       | 0.66%        | 0.25%      |           |            |                  |            |
| Towelling                                | 0.66%        | 0.38%      | 3.16%     | 1.90%      | 2.63%            | 2.63%      |
| Window Coverings/Privacy                 | 0.62%        | 0.62%      |           |            |                  |            |
| Bathroom Floor Space                     | 1.34%        | 0.34%      |           |            |                  |            |
| Walls & Ceiling - Bathroom               | 1.0 1/0      | 0.0 1/0    | 2.01%     | 1.51%      | 2.62%            | 2.62%      |
| Floor Coverings - Bathroom               |              |            | 2.12%     | 1.55%      | 2.62%            | 2.62%      |
| Ventilation                              | 1.33%        | 1.33%      | 2.12/0    | 1.00/6     | 2.02/6           | 2.02/6     |
|                                          | 1.55/6       | 1.55/6     |           |            |                  |            |
| Lounge and Dining Area                   |              |            |           |            |                  |            |
| Entertainment Facilities                 | 1.83%        | 1.52%      | 1.40%     | 1.06%      | 1.71%            | 1.71%      |
| Lounge Seating                           | 2.43%        | 2.43%      | 1.10%     | 0.66%      | 1.72%            | 1.72%      |
| Dining Table/Chairs                      | 2.43%        | 2.43%      | 1.10%     | 0.72%      | 1.72%            | 1.72%      |
| Lounge & Dining Lighting                 | 1.62%        | 1.62%      | 0.60%     | 0.27%      | 1.71%            | 1.71%      |
| Lounge & Dining Window Coverings/Privacy | 2.03%        | 1.35%      | 1.20%     | 0.75%      | 1.72%            | 1.72%      |
| Free Floor Space - Lounge & Dining       | 4.66%        | 0.93%      |           |            |                  |            |
| Walls/Ceiling Finishes - Lounge &        |              | 711 270    | 0.80%     | 0.41%      | 1.71%            | 1.59%      |
| Dining                                   |              |            |           |            |                  |            |
| Floor Coverings - Lounge & Dining        |              |            | 0.80%     | 0.48%      | 1.71%            | 1.71%      |
| General Facilities                       |              |            |           |            |                  |            |
| Laundry & Cleaning Facilities            | 3.25%        | 3.25%      | 1.83%     | 1.10%      | 3.00%            | 2.14%      |

| Security & Safety                        | 2.17%   | 0.75%  |         |        |         |        |
|------------------------------------------|---------|--------|---------|--------|---------|--------|
| Non-Smoking                              | 1.31%   | 1.31%  |         |        |         |        |
| Communications/Business desk             | 1.41%   | 1.41%  | 0.91%   | 0.91%  | 3.00%   | 2.79%  |
| Heating/Cooling                          | 3.86%   | 2.90%  | 4.26%   | 2.43%  | 3.00%   | 2.57%  |
| Kitchen Facilities                       |         |        |         |        |         |        |
| Tea/Coffee & Cutlery/Crockery/Glassware  | 3.43%   | 3.43%  | 3.30%   | 2.83%  | 3.80%   | 3.53%  |
| Kitchen Appliances                       | 5.94%   | 5.53%  | 3.54%   | 1.56%  | 3.80%   | 3.47%  |
| Kitchen Dishwashing, Bench and Cupboards | 4.34%   | 3.93%  | 3.35%   | 2.23%  | 3.80%   | 3.62%  |
| Kitchen Lighting                         | 2.29%   | 2.29%  | 1.34%   | 0.51%  | 3.80%   | 3.26%  |
| Kitchen Floor Coverings                  |         |        | 1.47%   | 1.03%  | 3.80%   | 3.80%  |
| TOTAL MAX POSSIBLE                       | 100.00% | 78.22% | 100.00% | 68.99% | 97.78%  | 92.82% |
| CWI adjusted                             | 100.00% | 79.00% | 100.00% | 69.00% | 100.00% | 95.00% |